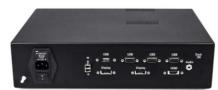

## Based on Targus 180EUZ

|                 | Description                                                              |
|-----------------|--------------------------------------------------------------------------|
| Application     | Provides port expansion for Level A laptops or PCs                       |
| Interface ports | 2x DisplayPort, 1x HDMI, 3x USB (DB9), 1x USB 3.0 (Uplink), 1x Fibre LAN |
|                 | interface 100Mbps LC connectors                                          |
| Power           | Host powered by USB                                                      |
|                 | Options and upgrades                                                     |
| Ports           | 1x Fibre LAN interface 1Gbps LC connectors                               |
| Warranty        | Extended Warranty options [Standard 12-month Return to Factory]          |